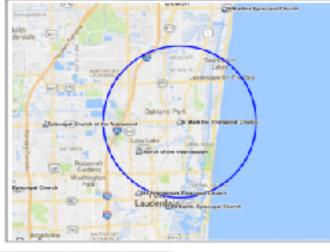

Executive trade is intended to view an overview analysis of the defined programming study area. Autorised study area can be a region, a sign rode, a causty or some curtom cellined geographic shealeuch as a radius or a user defined pelegion. The area of souly is singlayed in the map below

Structure evanges (Conversion) Laurentate

Study area: 3 mile radius - 1750 E Gelfand Park Hed Fort Lawderdals /E 13339

Sale State: ELCHERA. Cument Near Estimate: 2016 Sitter Projector: 2011 RED AVAILABLE Take: Sani-Annual Industrian Soving

International Factor

The ExecutiveInsite Report

THE STUDY AREA